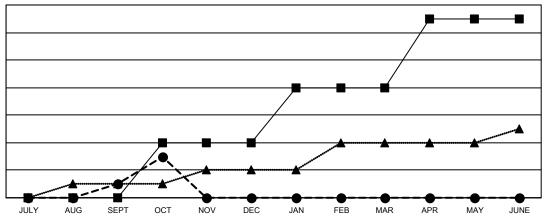

## GOALS AND ACTUAL NEW CLUBS CUMULATIVE

- CURRENT YEAR GOALS FOR NEW CLUBS

- CURRENT YEAR ACTUAL NEW CLUBS

▲ - LAST YEAR ACTUAL NEW CLUBS