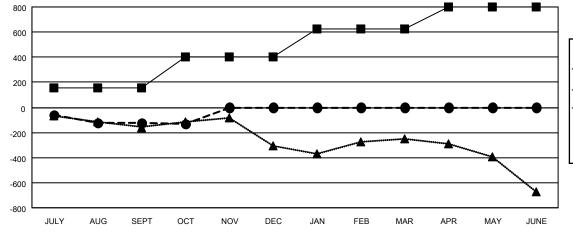

## GOALS AND ACTUAL MEMBERS CUMULATIVE

| - | <b>MEMBER</b> | <b>GROWTH</b> | NET | GOAL |
|---|---------------|---------------|-----|------|
|   |               |               |     |      |

- ● - MEMBER GROWTH ACTUAL

- ▲ - LAST YEAR MEMBERSHIP ACTUAL

| DROPPED CLUBS: 3 |     | 110 CLUBS OF 509 ADDED 1 OR MORE | GENDER DISTRIBUTION             |                |       |
|------------------|-----|----------------------------------|---------------------------------|----------------|-------|
|                  |     | NEW MEMBERS                      | MALE                            | 8,444 (61.87%) |       |
|                  |     |                                  | FEMALE                          | 5,204 (38.13%) |       |
| DROPPED MEMBERS  |     |                                  |                                 |                |       |
| DECEASED         | 62  | CLICK HERE FOR CUMULATIVE        | TOTAL FAMILY UNIT MEMBERS       |                | 2,397 |
| CLUB CANCELLED   | 28  | MEMBERSHIP DATA                  |                                 |                |       |
| OTHER 331        |     |                                  | FAMILY MEMBERS PAYING HALF DUES |                | 1,243 |
| TOTAL            | 421 |                                  | DOLO                            |                |       |